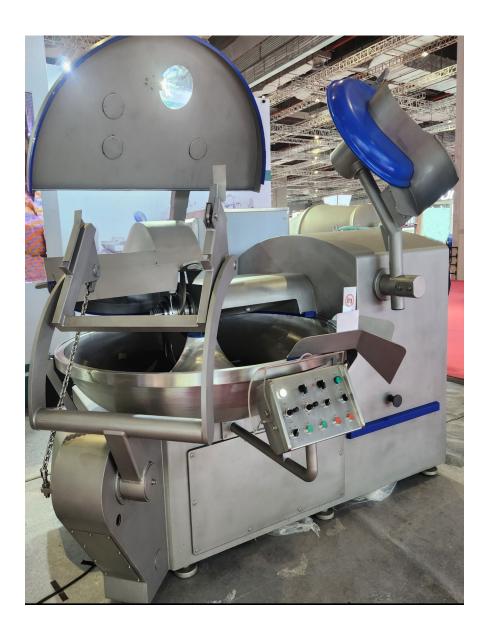

## **CUTTER SIND SC 200**

Type: SC 200

Completely made of special stainless steel 200-liter bowl made of stainless steel Frequency speed regulation 2 bowl speeds – fast and slow Knives speed frequent speed regulation (6 speed) Unloading device: right side Main cover made of special steel, stainless steel Noise-canceling cover made of stainless steel Distribution cabinet made of special steel, inside the machine 6 knives in set Machine dimensions in cm: 220x200x182 Electric power: 57 kW Voltage: 400 V, 50 Hz